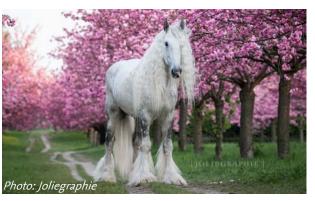

# **Upper Delves James** Shire Horse

Tiefgefriersamenversand FU-Al Centre Pferdezentrum Bad Saarow

Photo: Thomas Schmitz

Upper Delves James was born in the country of origin of the Shire Horse, in England. He was licensed for breeding by the Shire Horse Society, and in 2013 he was licensed for his lifetime.

Upper Delves James' offspring are seen around the world and are registered by the British Shire Horse Society, which has been established in 1878 to promote the Old English Breed of Cart Horse.

Photo: Thomas Schmitz