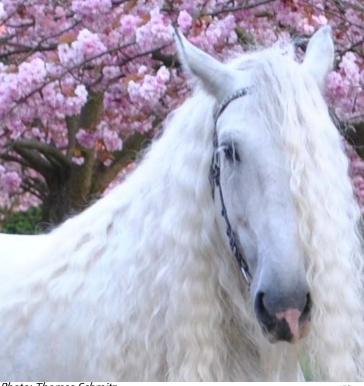

# **Upper Delves James** Shire Horse

Tiefgefriersamenversand FU-Al Centre Pferdezentrum Bad Saarow

Photo: Thomas Schmitz

Upper Delves James was born in the country of origin of the Shire Horse, in England. He was licensed for breeding by the Shire Horse Society, and in 2013 he was licensed for his lifetime.

Upper Delves James' offspring are seen around the world and are registered by the British Shire Horse Society, which has been established in 1878 to promote the Old English Breed of Cart Horse.

Photo: Thomas Schmitz