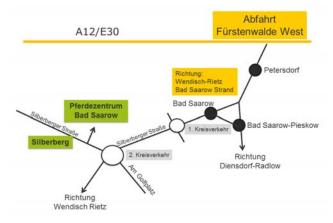

### Contact details

**EU-Besamungsstation** Pferdezentrum Bad Saarow Freie Universität Berlin Silberberg 1 15526 Bad Saarow pferdezentrum-bad-saarow@vetmed.fu-berlin.de

How to order semen: phone +49 3363 164 73 83 email pferdezentrum-bad-saarow@vetmed.fu-berlin.de