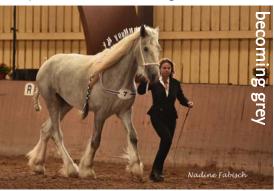

# **Upper Delves James** Shire Horse

Tiefgefriersamenversand FU-Al Centre Pferdezentrum Bad Saarow

Photo: Thomas Schmitz

Upper Delves James was born in the country of origin of the Shire Horse, in England. He was licensed for breeding by the Shire Horse Society, and in 2013 he was licensed for his lifetime.

Life number: UELN 826 040 0000C1441

Stud Book No: 47389 Breed: Shire Horse

Color: Grey

Height 186 cm / 18,31 hand

Year of Birth: 2007

Breeder: Mr J. Shardlow, Upper Delves Farm

Owner: Thomas Schmitz, Berlin

Despite his remarkable height of 186cm Upper Delves James is standing out for his gentle personality. With his father Brickell Cowerslane Sir Jim and his mother Upper Delves Lady Grey von Elian Grey Prince, Upper Delves James is continuing the Grey line. All over the world, there are only about 176 grey stallions and almost all offspring of Upper Delves James are grey.