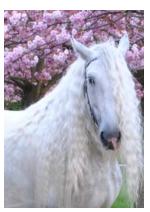

# **Upper Delves James** Shire Horse

Tiefgefriersamenversand FU-Al Centre Pferdezentrum Bad Saarow

Photo: Thomas Schmitz

Upper Delves James was born in the country of origin of the Shire Horse, in England. He was licensed for breeding by the Shire Horse Society, and in 2013 he was licensed for his lifetime.

Life number: UELN 826 040 0000C1441

Stud Book No: 47389 Breed: Shire Horse

Color: Grey

Height 186 cm / 18,31 hand

Year of Birth: 2007

Breeder: Mr J. Shardlow, Upper Delves Farm

Owner: Thomas Schmitz, Berlin

Despite his remarkable height of 186cm Upper Delves James is standing out for his gentle personality. With his father Brickell Cowerslane Sir Jim and his mother Upper Delves Lady Grey von Elian Grey Prince, Upper Delves James is continuing the Grey line. All over the world, there are only about 176 grey stallions and almost all offspring of Upper Delves James are grey.